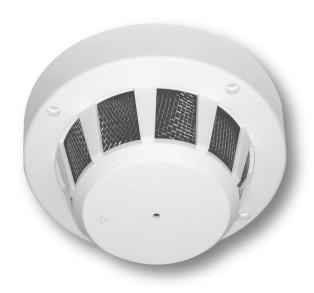

### 2.1MP HD-TVI PINHOLE SMOKE DETECTOR CAMERA

2.1 MP PINHOLE LENS SMOKE DETECTOR TYPE CAMERA

The AVYCON AVC-SMT91FT camera is a 2.1MP HD-TVI Pinhole Lens Smoke Detector Type Camera. This camera includes a 3.7mm Pinhole Lens. Also standard with this series is the ability to control OSD Menu remotely, along with a dual video-out for HD-TVI / Analog.

#### 2.1 MP PINHOLE LENS SMOKE DETECTOR TYPE CAMERA