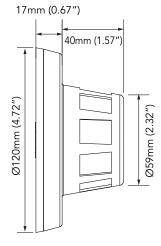

### 2.1MP HD-TVI PINHOLE SMOKE DETECTOR CAMERA

2.1 MP PINHOLE LENS SMOKE DETECTOR TYPE CAMERA

The AVYCON AVC-SMT91FT camera is a 2.1MP HD-TVI Pinhole Lens Smoke Detector Type Camera. This camera includes a 3.7mm Pinhole Lens. Also standard with this series is the ability to control OSD Menu remotely, along with a dual video-out for HD-TVI / Analog.

## **FUNCTIONS**

- · TVI Solution
- · 1/2.8" Megapixels Sensor
- · 3.7mm MP Pinhole Fixed Lens (ICR)
- · Video Output: HD 1080p @30fps / 25fps
- · 2DNR / 3DNR / Smart NR / Sens-up / Digital Zoom Functions etc.
- $\cdot$  Support UTC function to remote control OSD menu
- · Dual video-out (HD-TVI / Analog)
- · DC 12V
- ·Indoor Only

## **DIMENSIONS**

Unit: inch (mm)





#### **AVC-SMT91FT**

#### 2.1 MP PINHOLE LENS SMOKE DETECTOR TYPE CAMERA

# **SPECIFICATIONS**

| GENERAL                 |                                                              |
|-------------------------|--------------------------------------------------------------|
| Image Sensor            | 1/2.8" Mega Pixel Sensor                                     |
| Resolution              | 2.1MP                                                        |
| Image Size              | 1920 x 1080                                                  |
| Sync. System            | Internal Sync.                                               |
| Lens                    | Fixed 3.7mm Lens                                             |
| Sensing Area            | 5.42mm x 3.41mm